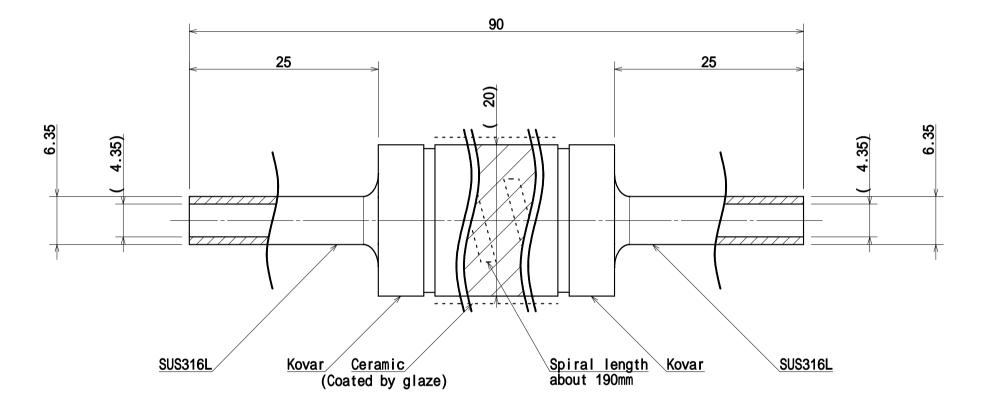

| Model Name             | Standard Type Ceramic Breaks (Spiral/Helical Type)                          |
|------------------------|-----------------------------------------------------------------------------|
| Model No.              | CB-HE-1/4                                                                   |
| Contact                | osaka-sales@kawaso-texcel.co.jp<br>Koeln-sales@kawaso-texcel.de (in Europe) |
| Kawaso Texcel CO.,Ltd. |                                                                             |

Model Name: Standard Type Ceramic Breaks (Spiral/Helical Type)

Dimensions are in Millimeter.