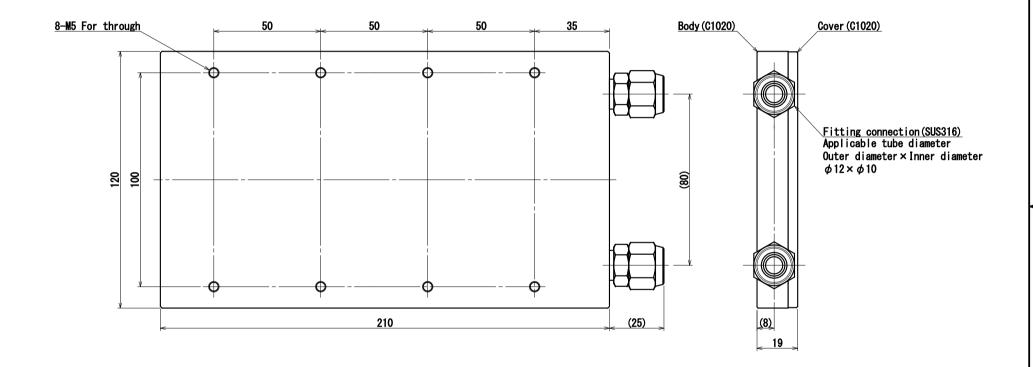

カフノーナクセル休式会社

HS-C120-210

Model number

Product Name | Copper Liquid Cold Plate

Inquiry phone number | Osaka CMB Sales office +81-6-6532-1301

Weight: about 3.7kg

## Specifications

\*There are processing marks on the cooling surface.

※In order to ensure heat sink performance, surface flatness and parallelism of the product is set to 0.02 mm or less.

\*\*Commercial bolts (JIS B 0209-1 fitting classification: middle) pass through the threaded section.

\*\*There is a step (about 0.5 to 1.0 mm) at the joint between the body and the cover. However, the cover does not go outward from the body.

%Performed matt Ni plating (2  $\mu$ m) on the whole as base plating. When machining inside the tapped holes, inside the holes may be non-plated.