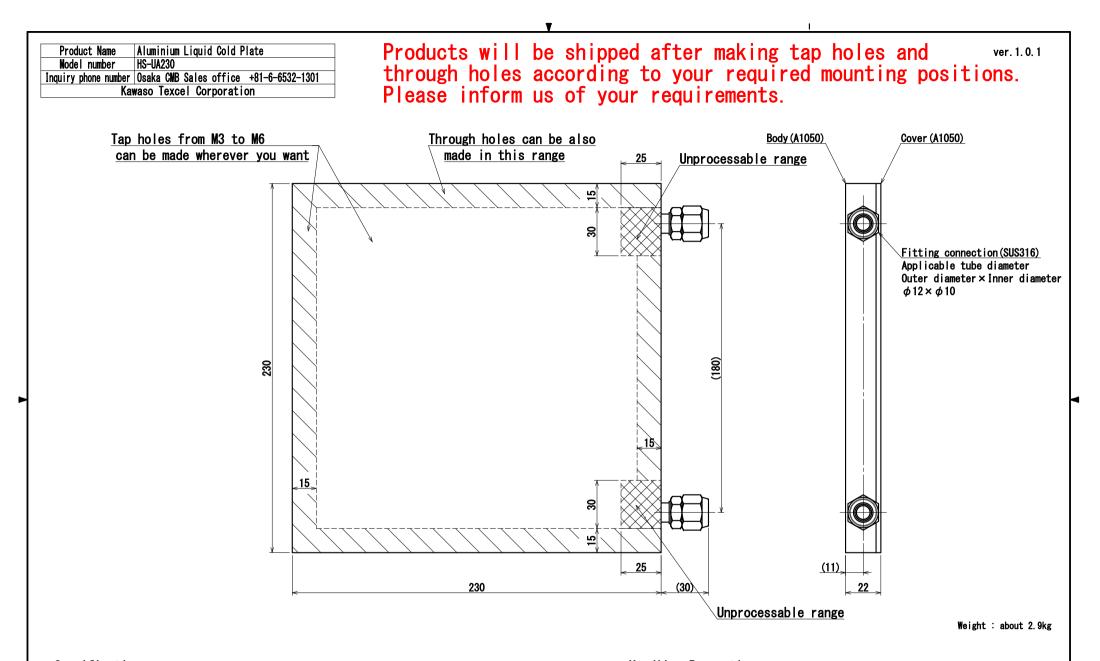

## <u>Specifications</u>

Withere are processing marks on the cooling surface. Win order to ensure heat sink performance, surface flatness and parallelism of the product is set to 0.02 mm or less. Withere is a step (about 0.5 to 1.0 mm) at the joint between the body and the cover. However, the cover does not go outward from the body.